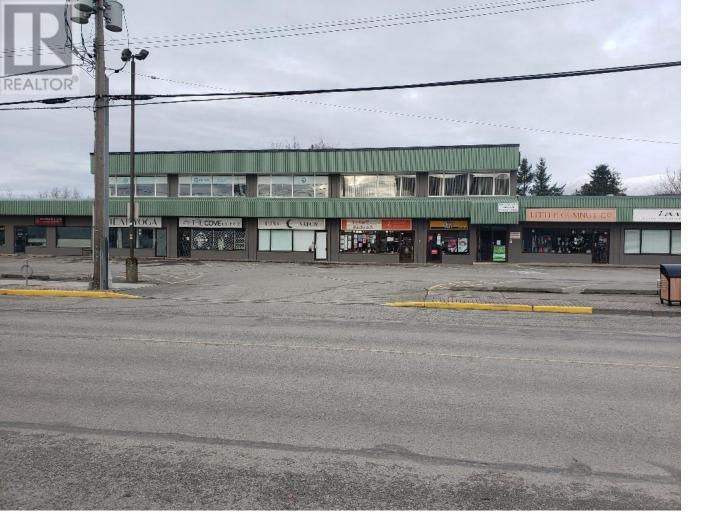

## 4720 LAZELLE Avenue Terrace British Columbia

\$6,825,000

If you've been looking for an investment opportunity this property might be just what you've been looking for. Centrally located strip mall proving 32,564 sq ft of street level retail and office space plus an additional 5375 sq ft on the second floor is currently home to 22 different businesses offering a variety of services. Lane access to the rear of the building, there is also an additional vacant lot at 4721 Park for tenant parking. Plenty of customer parking, property is also within walking distance of neighboring retail business such as banks, restaurants and other customer services. (id:6769)