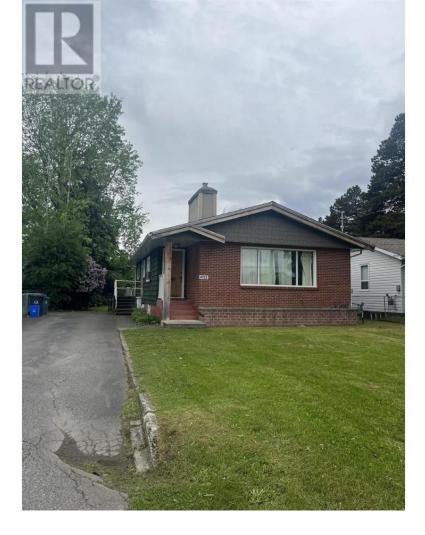

## 4723 WALSH Avenue Terrace British Columbia

Well situated in the Horseshoe area, this property offers great potential with 2800 sf, 3 bedrooms up and 2 bedrooms down. Fully fenced back yard, paved driveway. R2 zoning and within walking distance to school and all amenities in town. 200 amp panel, newer hot water tank. (id:6769)