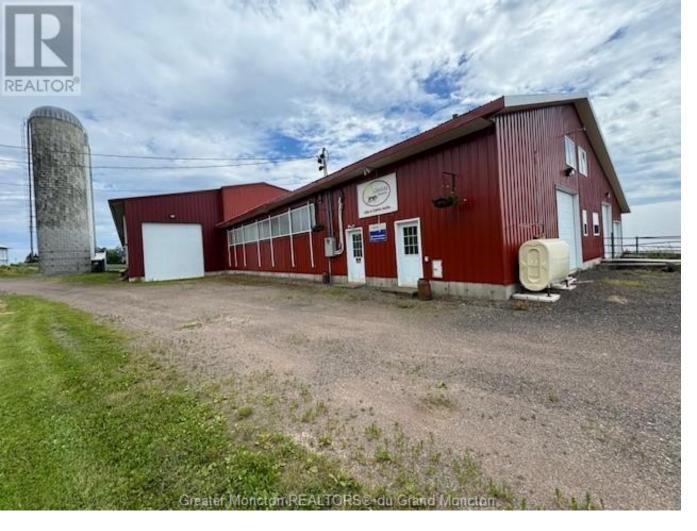

## 47260 Homestead Road Steeves Mountain New Brunswick

\$1,999,000

Welcome to 47260 Homestead Road! The possibilities are endless with this 130.4 Acre Farm! Currently set up for dairy farm (had 250 head of cattle), but other options include: horse ranch, beef farm, vineyard, sub division etc. The dairy barn is a newer steel structure featuring 107 stalls with rubber mats, a double milking parlor with contour floor, free rolls, free stalls, automated temperature control curtains, alarms, a healthcare stall, 2 cow brushes, and an alley scraper. The property also boasts 3 Silos, 3 grain tanks, covered barn with 74 stalls, heifer barn, equipment barn, generator building, plus double car garage (24X40). The house is 4 bedroom 2 story home awaiting its next family! (id:6769)