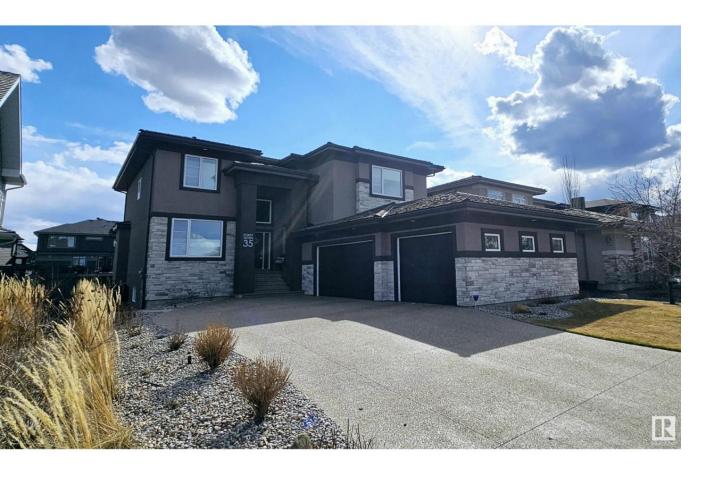

## Edmonton Alberta

\$1,539,000

Executive living in Westpointe of Windermere. Fully finished walkout backing walkway. Steps to park, pond, ravine & river. Over 4800sf of total living space, turn key ready, upgraded throughout & shows pristine! 5 bedrooms +den, 5 bathrooms, oversized heated triple garage w/epoxy & multiple indoor/outdoor entertaining spaces. 19' foyer & gleaming handscraped hardwood floors welcomes you through an open floorplan w/sunny south exposure. Great room features a linear gas fireplace, double tray ceiling detail & floating decorative shelving. Chef's kitchen offers ample storage space, quartz counters, built-in appliances & walkthrough pantry. Spacious dining nook provides direct access to large balcony. Den for home office/studio doubles as a bedroom w/convenient 3pc bathroom. 9' ceilings on all 3 levels. Open tread staircase leads to 4 generous sized bedrms & 3 bathrooms. Walkout level is complete w/multiple recreation spaces, wetbar, 2 bedrms & 3pc bathrm. Improved landscaping & irrigation system. Shows a 10! (id:6769)