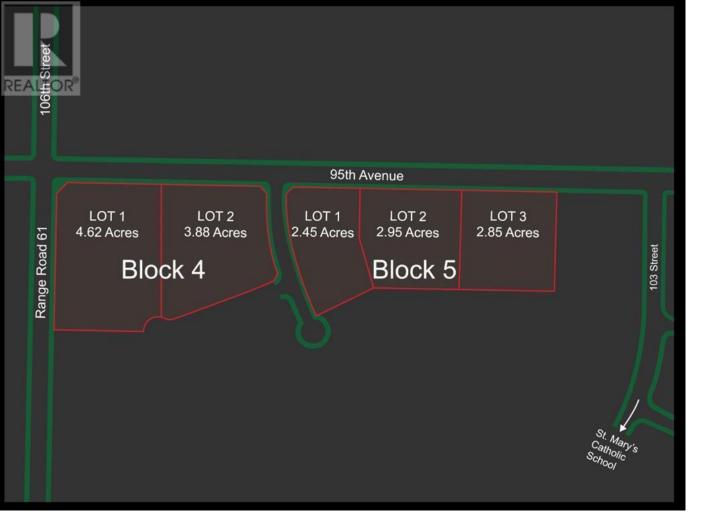

## 47366 95 Avenue Sexsmith Alberta

\$921.250

COMMERCIAL LOTS! Priced WAY below appraised value!16.75 acres of commercial land ready for development. This project boasts some pre-existing underground services, laying the foundation for seamless development. Zoning planned to be CL- Commercial Light, but embrace the versatility with the potential for mixed zoning, Positioned strategically along a bustling thoroughfare, commercial lots promise unparalleled visibility, ideal for retail enterprises. With grading and some essential services already in place. Phase one of the subdivision showcases custom-built single-family residences. A cutting-edge K-8 School anchors the heart of this community enclave. Nestled within the vibrant Town of Sexsmith, a mere 12 miles from Grande Prairie, discover a harmonious blend of small-town charm and metropolitan conveniences. Be sure to explore the myriad of federal and municipal development incentives, from CMHC Project financing to Aquatera connection incentives. NOW is the time to take advantage! Contact a Commercial Agent today to assist you in unveiling the possibilities! (id:6769)