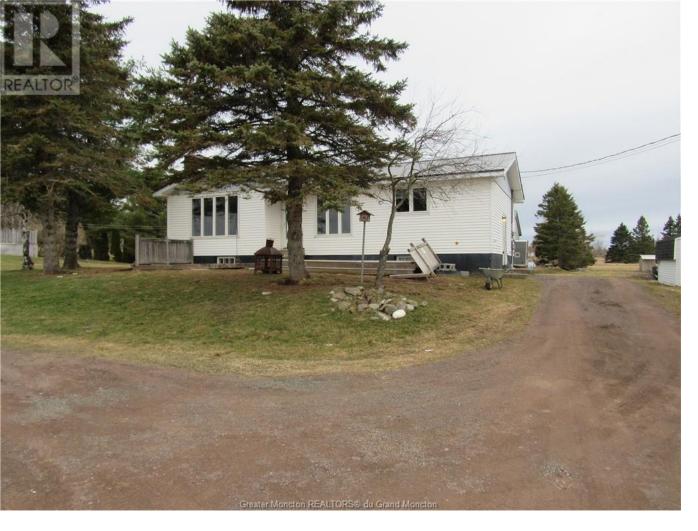

## 47399 Homestead Road Steeves Mountain New Brunswick

\$299,900

HILLTOP HOME WITH A VIEW! IN THE HEART OF STEEVES MOUNTAIN, THIS COZY 3-BEDROOM HOME OFFERS VIEWS OF THE CITY AND VIEWS OF THE MOUNTAINS TO THE SOUTH. Located on Homestead road between Berry Mills & Lower Mountain road, This solidly built bungalow boasts an updated metal roof, vinyl windows, an updated well with a submersible pump, plus some hardwood and floors on the main level, and an upgraded electrical panel This is an ideal location for new home buyers or those wishing to downsize to a one-level home. Everything you need is on the main level including the kitchen with a laundry area, separate dining room, spacious living room, three bedrooms, and a four-piece bath. The basement is partially finished with a bedroom (non-confirming), family room, games room, and loads of storage space. Priced to sell, this little gem will not last long. (id:6769)