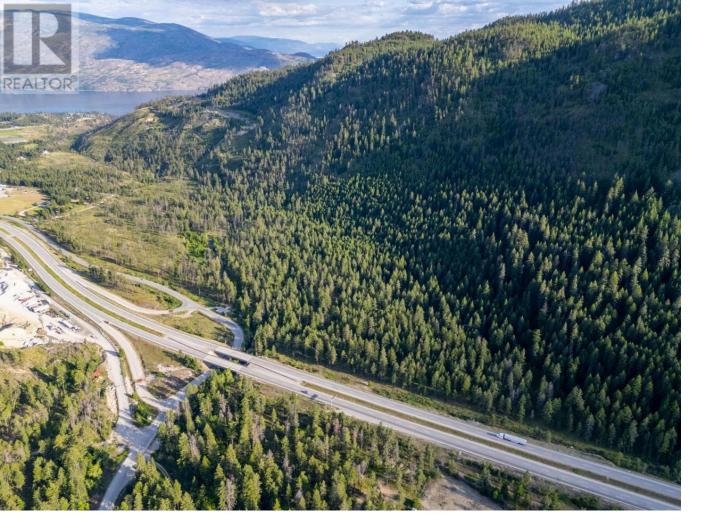

## 4740 Trepanier Road Peachland British Columbia

\$2,290,000

Incredible opportunity with this gorgeous 42.75 acre site just minutes from Peachland and Kelowna/West Kelowna. Running adjacent to an RDCO liner park, with picturesque Trepanier Creek running along and through the property. Current zoning is A1 which allows for Agri-tourism and many other uses. This site is perfect for development as a wellness retreat/resort, executive/glamping campground, or other agri-tourism business. Much of the development studies and proposed site designs have been completed. Current access is over footbridge, but vehicle bridge can be built for full commercial access. This property provides a pristine nature setting with close proximity to Kelowna, West Kelowna, and Peachland - a rare offering. Full information package available from Listing Agent. (id:6769)