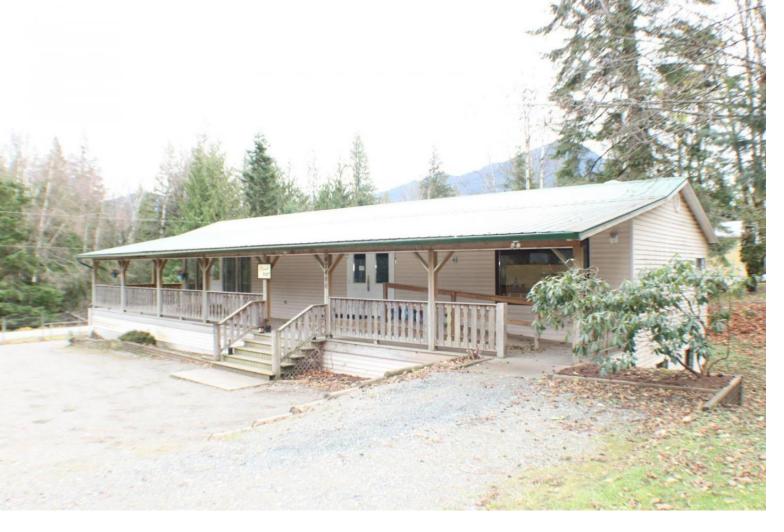

## 47400 EXTROM Road Chilliwack British Columbia

\$2,999,000

Rare opportunity to own 4.42 acres in the Ryder Lake District of Chilliwack. Commercial/residential property located in exclusive Ryder Lake area of Chilliwack. The residential portion of the property (4.02 acres) has a residence (1500sq ft renovated manufactured home) and a 3000 sq ft shop with power, water, and in-floor heating. The property has 'farm status' (Christmas trees). This is the only property in the area with commercial zoning. The total lot area is 4.42 acres with .40 acre zoned commercial (RNC: Rural Neighbourhood Commercial). There is a fully serviced 3434sq building (2 storeys: 1750 sq ft on each level) on the commercial portion that could be used for a restaurant or pub or store and rental units. (id:6769)