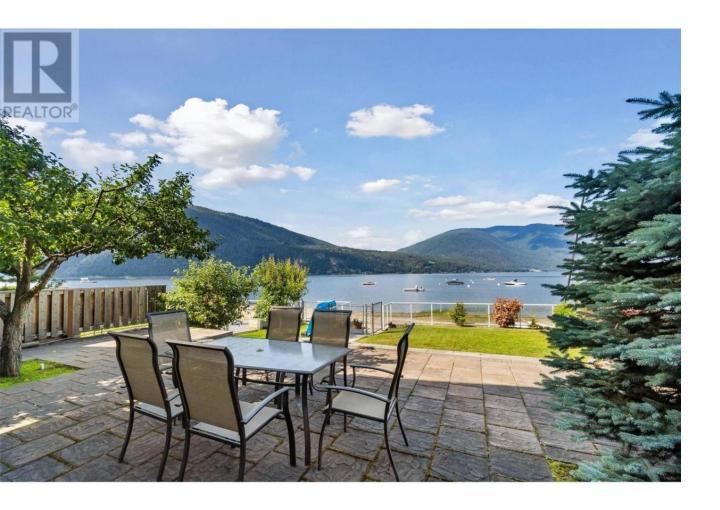

## 4751 75 Avenue Salmon Arm British Columbia

\$1,975,000

LOOKING TO OWN WATERFRONT PROPERTY IN SALMON ARM? This is your chance to own an amazing property designed for you and your extended family. A total of 6 bedrooms and 4 bathrooms this home features a spacious open design. Over 1700 sq feet on the main level with 3 bedrooms, 2 bathrooms, kitchen/dining/living room, laundry and covered lower patio looking out at the lake and offering access to the beach. Second floor is over 2300 sq feet again with 3 bedrooms, 2 bathrooms, kitchen/dining/living room, laundry and large enclosed deck with an amazing view of Shuswap Lake, Bastion Mountain and the hills beyond. 2 separate entrances, 2 utility rooms with separate heat, air conditioning, etc. Quality custom built. Must see if you're looking for a home on the lake mere minutes to town. (id:6769)