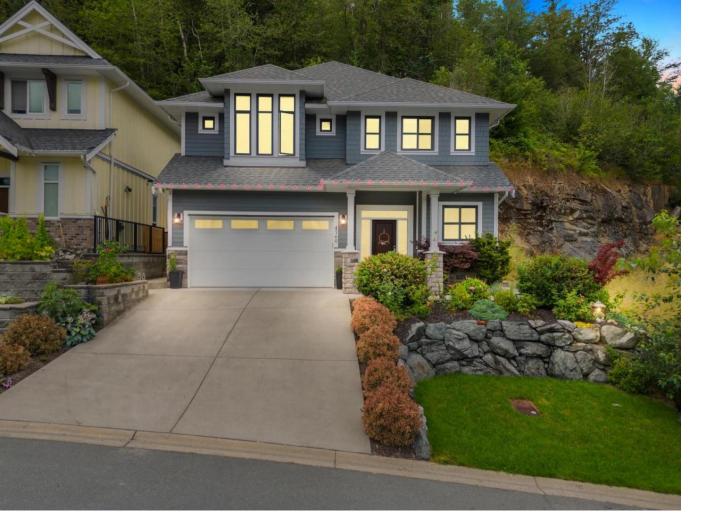

## 4760 TESKEY Road Chilliwack British Columbia

\$1,099,000

Welcome to your new home in the sought after Promontory neighborhood. This impeccable residence boasts 3 bedrooms and 2 bathrooms on the main floor, featuring an open-concept living area perfect for entertaining and family gatherings. With vaulted ceilings and a gas fireplace! The large bright kitchen features stone counters and large island with seating for the entire family. The fully finished basement offers a fantastic mortgage helper with a separate entrance, 2 additional bedrooms, 1 bathroom, a full kitchen, and its own laundry facilities. This setup is ideal for extended family living, guests, or potential rental income. Walking Distance to Schools & Parks! (id:6769)