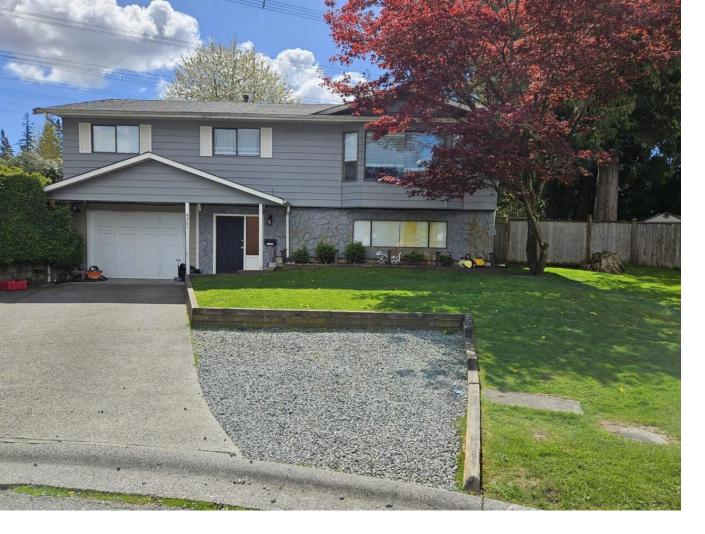

## 4761 199A Langley British Columbia

\$1,950,000

LAND ASSEMBLY DEVELOPMENT POTENTIAL, OCP Designated 1.2 FSR GROUND-ORIENTED RESIDENTIAL perfect for Duplex, Triplex, and Townhomes! (Buyer do own due diligence, at Langley City), Land assembly to include some neighboring properties. Beautiful 8712 sq.ft. flat lot backing on to Penzer Action Park in a quiet cul de sac. Lots of updates throughout the home with 4 bedroom 2 bathroom including a Legal 1 Bedroom Suite. Fully fenced private treed backyard has tiered patio with southern exposure. Walking distance to Simonds Elementary, & H.D. Stafford Middle School. Call for development package. (id:6769)