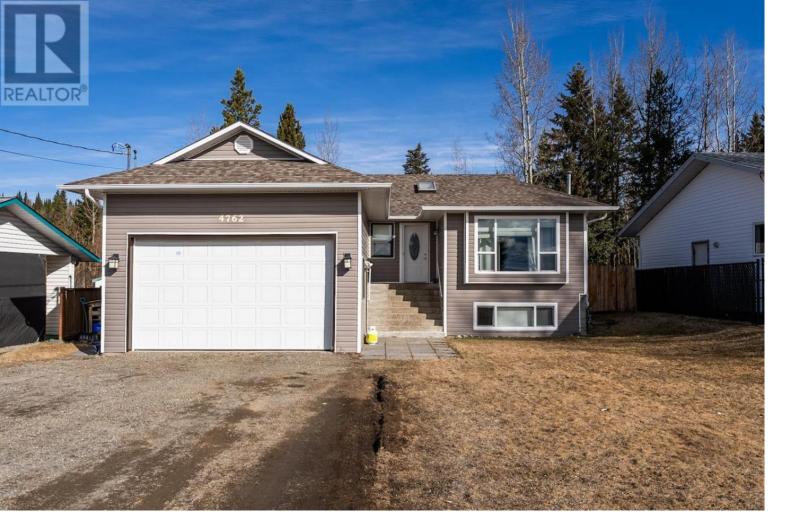

## 4762 GISCOME Road Prince George British Columbia

\$549,900

\* PREC - Personal Real Estate Corporation. Country charm that is minutes from downtown! This 4 bed 3 bathroom home has seen many updates over the years including a new kitchen upstairs, flooring, paint and trim. Downstairs has a very well-designed large basement suite that is bright and open. There is a great shared laundry set up for up and down tenants and a large, fenced yard and pleasant sundeck so that humans and furry friends alike can enjoy backyard privacy. Currently has great tenants upstairs that would like to stay if given the opportunity. All measurements are approximate, buyer to verify if deemed important. Lot size taken from Tax Assessment. (id:6769)