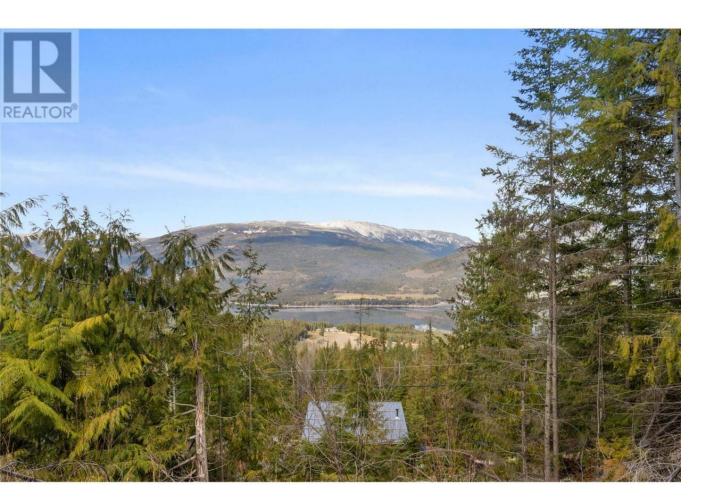

## 4768 Rose Crescent Eagle Bay British Columbia

Perched above picturesque Shuswap Lake in desirable Eagle Bay awaits 5.29 acres of prime building land ideal for your future dream home. Gently sloping in nature with some leveling already in completion, the sprawling lot has a wonderful landscape for appreciation of the Lake and Mountain views. Much of the hard work has already been done for you, with the septic system, well, and power in place. Come take a look at this potential-filled property today and imagine the possibilities. (id:6769)