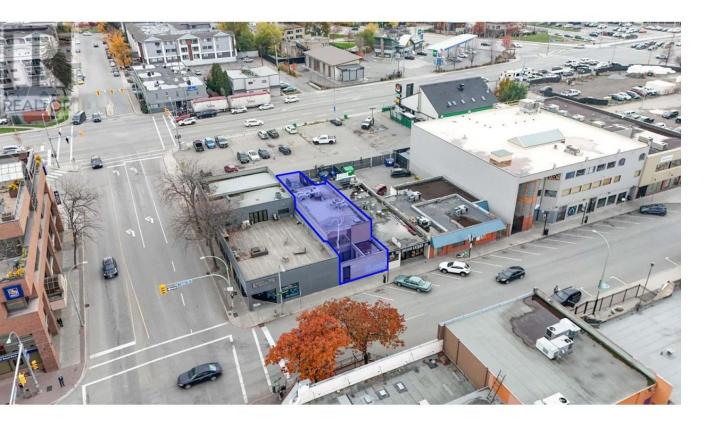

## 477 Leon Avenue Kelowna British Columbia

\$14

Two storey, stand-alone office building for lease in Kelowna's Downtown Core. Approximately 2,686 SF of well-kept office space featuring 1,425 SF on the main floor and 1,261 SF on the upper. Functional with 5 offices, a boardroom, open work space, staff area and in-suite washrooms. Includes 5 on-site parking stalls and a small, fenced area to the rear of the building. Located one block north of the busy Harvey Ave/Hwy 97 corridor, midblock near the intersection of Ellis Street and Leon Avenue. The surrounding area has recently seen tremendous growth with numerous multifamily, commercial and mixed-use developments recently completed or under construction. This is a great opportunity for an office or professional use looking to establish a presence in the downtown area. (id:6769)