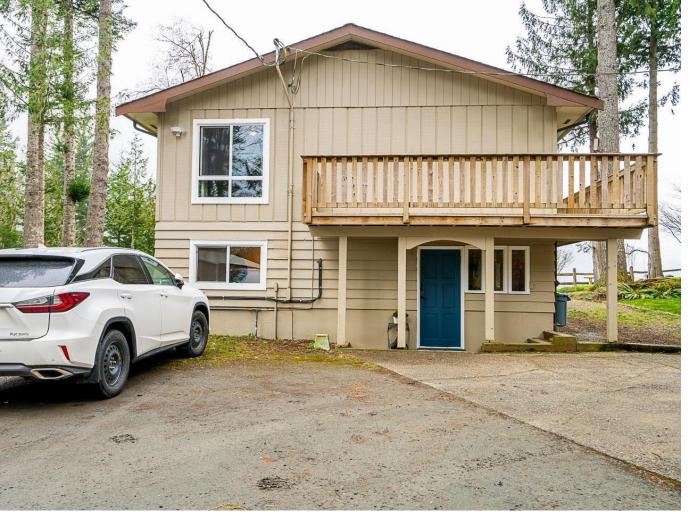

## 47870 BRITESIDE Road Chilliwack British Columbia

\$1,399,900

OWN A PIECE OF PARADISE! Picturesque FLAT 1.33 acres on sought after BRITESIDE ROAD- where sunny southern exposure meets breathtaking river, valley, & mountain views. Gated, fenced, & manicured, this PRIVATE small acreage features a 200' driveway, 3 detached shops, 1 stall horse barn w/ paddock. The 1910 sq ft 4 bdrm/2 bth home has seen multiple renovations & has a HUGE COVERED VIEW PATIO overlooking the valley & beautiful vegetable gardens. New Flooring, Kitchen, Appliances and professionally covered deck! 200 amp service, natural gas, 1500 gallon water holding tank, 6 yr old furnace w/ AC, automatic generator system, vinyl windows, new UV filtration system this home & property is PERFECT for those who want to escape the hustle. Once in a lifetime opportunity for the lifestyle you desire. \* PREC - Personal Real Estate Corporation (id:6769)