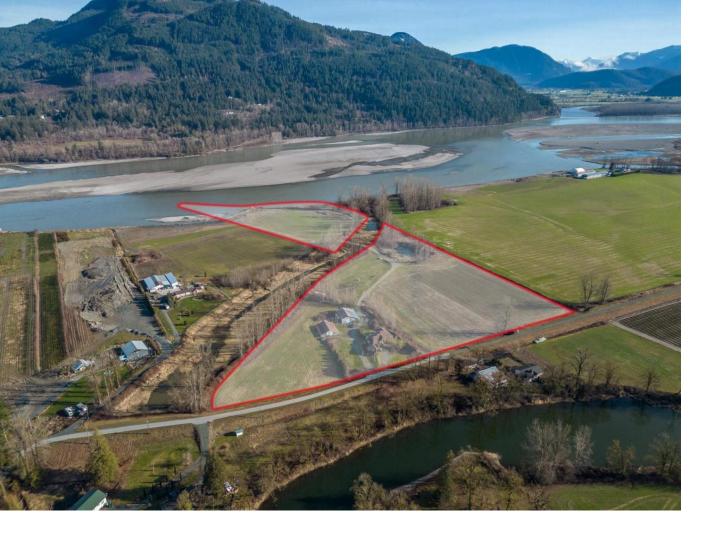

## 47975 JESS Road Chilliwack British Columbia

\$2,800,000

Your country OASIS home here by the water and mountains: Private 26 acres of prime fertile farm land with stunning views of mountains and fields. Large rancher home w/basement offers so much for the family: 5 large bedrooms, stunning grand entry with awesome great room, triple garage. Large unfinished basement can be suited easily for a second living space with separate entrance. New roof in September 2023. New hot water tank in June 2023. Shop size 40' x 55'. Barn size: 53' x 64'. 10 minutes driving to Downtown Chilliwack. (id:6769)