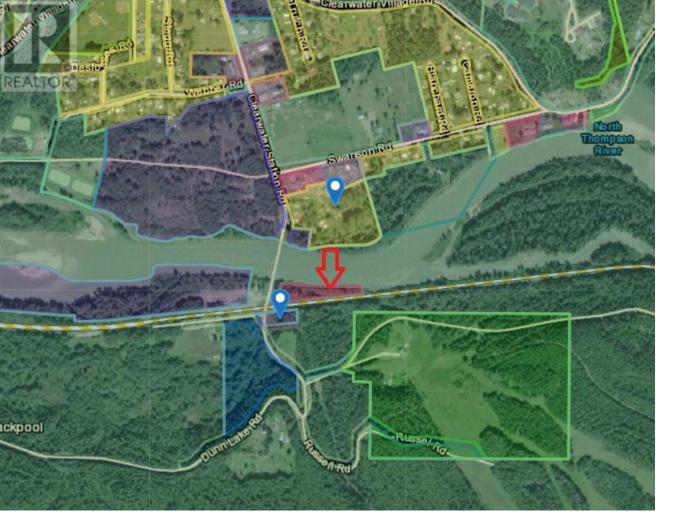

## 480 Dunn Road Clearwater British Columbia \$50,000

2.29 Acres of land on the North Thompson River just upstream from the Clearwater Station rd. Very scenic with light industrial zoning, bring your ideas. (id:6769)