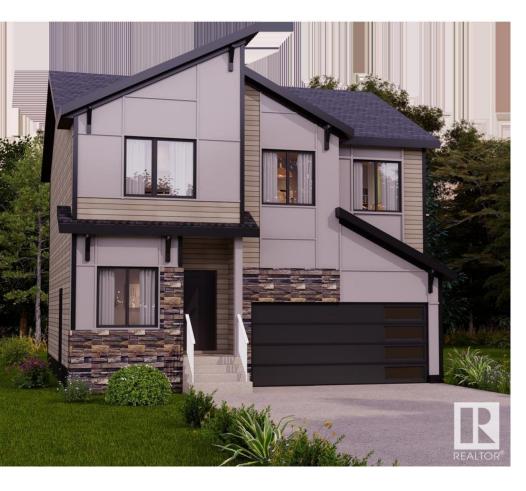

## Edmonton Alberta

\$559,900

Located in South Ellerslie, natural beauty surrounds Orchards. You and your family can embrace the beautiful green spaces with lots of room to play, relax, and explore the outdoors. The Willow from Akash Homes welcomes you with a spacious foyer leading into an open-concept main floor. This well-designed space features 9' ceilings and a den on the main floor, laminate flooring, and a chef's kitchen with quartz counters, a corner pantry, and soft-close cabinets. Conveniently access the attached garage directly from the main floor. Upstairs, unwind in the primary suite designed for two, along with two more bedrooms, a bonus room, and second-floor laundry for added ease. \*\*PLEASE NOTE\*\* UNDER CONSTRUCTION! PICTURES ARE OF SIMILAR HOME; ACTUAL HOME, PLANS, FIXTURES, AND FINISHES MAY VARY AND ARE SUBJECT TO AVAILABILITY/CHANGES WITHOUT NOTICE. EST COMPLETION MAR-MAY 2025. (id:6769)