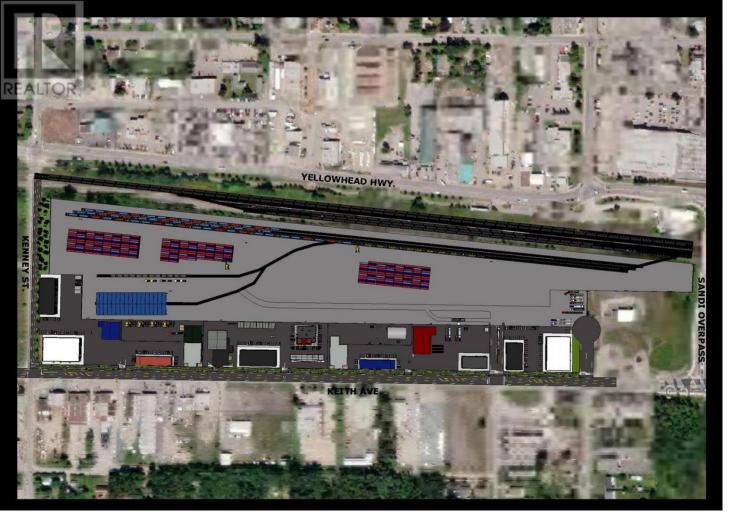

## 4810 KEITH Avenue Terrace British Columbia

New Light Industrial lots now available in the heart of Terrace. Located along Keith Ave these are highly desirable lots to the region. Lots have both high visibility and excellent access, with the NSD Inland Port located behind the lot and Highway 16 only feet away. Lot 3 is 1.97 acres. Build to suit by the seller is also an option. This lot has excellent access and great visibility. \* PREC - Personal Real Estate Corporation (id:6769)