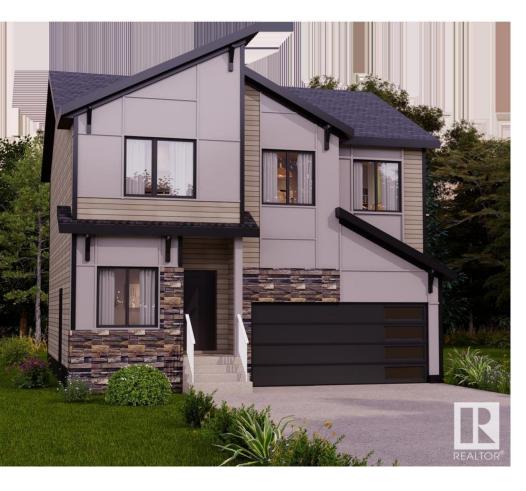

## Edmonton Alberta

\$549,900

Located in South Ellerslie, natural beauty surrounds Orchards. You and your family can embrace the beautiful green spaces with lots of room to play, relax, and explore the outdoors. The Willow from Akash Homes welcomes you with a spacious foyer leading into an open-concept main floor. This well-designed space features 9' ceilings and a den on the main floor, laminate flooring, and a chef's kitchen with quartz counters, a corner pantry, and soft-close cabinets. Conveniently access the attached garage directly from the main floor. Upstairs, unwind in the primary suite designed for two, along with two more bedrooms, a bonus room, and second-floor laundry for added ease. \*\*PLEASE NOTE\*\* UNDER CONSTRUCTION! PICTURES ARE OF SIMILAR HOME; ACTUAL HOME, PLANS, FIXTURES, AND FINISHES MAY VARY AND ARE SUBJECT TO AVAILABILITY/CHANGES WITHOUT NOTICE. EST COMPLETION MAR-MAY 2025. (id:6769)