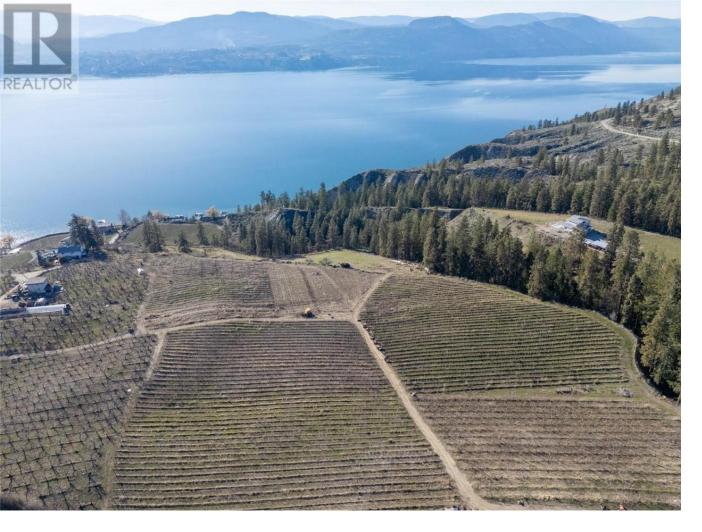

## 4815 COOPER Road Naramata British Columbia

Experience Okanagan living at its best on this private 6.25-acre property offering unparalleled views of Okanagan Lake and the surrounding valley. Surrounded by neighboring vineyards and orchards, this location offers the ideal canvas for creating your dream estate or agricultural venture. Enjoy the tranquility and privacy of rural living while remaining conveniently close to amenities and attractions in the nearby Village of Naramata. The KVR hiking/biking trail is mere minutes away as well as the many wineries located along the Naramata Bench. Penticton is just a short 15 minute drive to the property. (DUPLICATE LISTING WITH MLS #10337917) (id:6769)