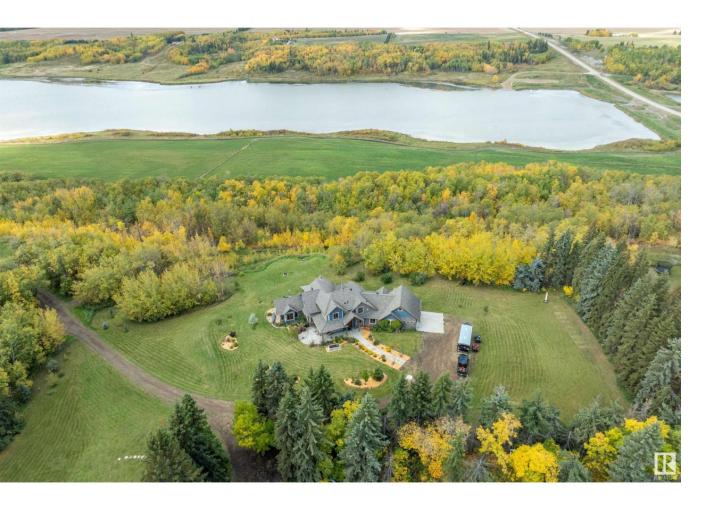

## Rural Leduc County Alberta

\$1,699,000

AMAZING VIEWS in all directions from this fabulous 3306 sq. ft. 2 story beauty on 30 acres +/- OVERLOOKING & offering LAKEFRONT access to COAL LAKE, yet a short drive to Millet, Leduc & Nisku. With no basement this home offers a SUN DRENCHED view from the many HI END EUROPEAN WINDOWS & doors in this UNIQUE HOME. The main floor offers 2380 sq. ft. where you will find a gorgeous GREAT ROOM with FIREPLACE & LUXURY VINYL PLANK, TIMELESS HICKORY CABINETS with BI STAINLESS APPLIANCES & gas stove, tile floors, EXOTIC GRANITE, formal dining room & a perfect CORNER SUN ROOM with stove where you can just sit in enjoy. A bath with the so cute 2 LEVEL SINKS, a 2nd. bedroom/den, spacious laundry, mud room & furnace room. The primary, offers the same GREAT VIEWS & a SPA ENSUITE with tub & shower! Up the GLASS & WOOD STAIRCASE to 926 sq.ft with a BONUS ROOM, balcony, 2 large bedrooms, & 4 pc. bath. RICH WOOD BEAMS, custom interior doors, solid wood front door, OVERSIZED GARAGE, STAMPED & COVERED CONCRETE PATIOS & more! (id:6769)