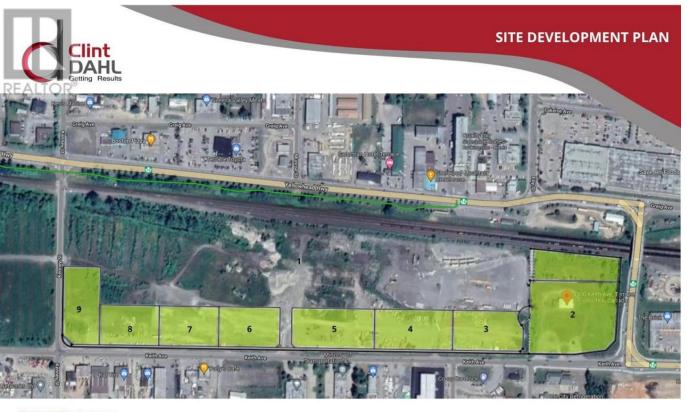

## 4820 KEITH Avenue Terrace British Columbia \$1,449,500

New Light Industrial lots now available in the heart of Terrace. Located along Keith Ave these are highly desirable lots to the region. Lots have both high visibility and excellent access, with the NSD Inland Port located behind the lot and Highway 16 only feet away. 4820 Keith (Lot 4) is a 2.23 acre lot. Build to suit by the seller is also an option. Inquire now for full information package. \* PREC - Personal Real Estate Corporation (id:6769)