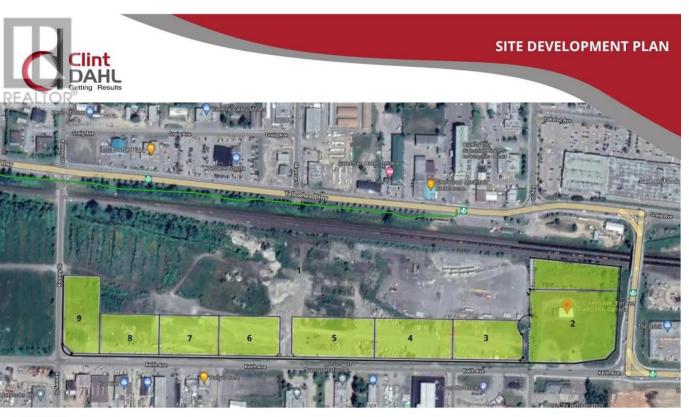

## 4820 KEITH Avenue Terrace British Columbia

\$1,449,500

New Light Industrial lots now available in the heart of Terrace. Located along Keith ave these are highly desirable lots to the region. Lots have both high visibility and excellent access, with the NSD Inland Port located behind the lot and Highway 16 only feet away. 4820 Keith (Lot 4) is a 2.23 acre lot. Build to suit by the seller is also an option. Inquire now for full information package. \* PREC - Personal Real Estate Corporation (id:6769)