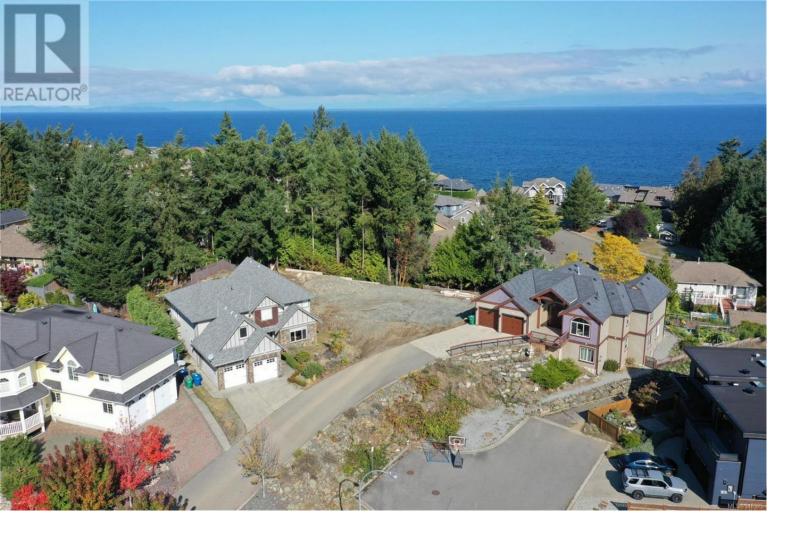

## 4823 Whalley Way Nanaimo British Columbia

\$439,900

Large versatile building lot in desirable Rocky Point, North Nanaimo! Ready to build and cleared with back fill still on site. This near 1/4 acre building lot is one of a kind in this area of Nanaimo. Ocean and mountain views from the top floor and decks. Seller will provide Geotech survey, Energy Advisor and plans upon request. Everything including permit application is ready to go. Seller will also entertain potentially building a home for a prospective buyer. Property also has room for a carriage house in addition to the inhome suite as proposed to be potentially passed by the city of Nanaimo. (Buyer to verify) Price is plus GST. (id:6769)