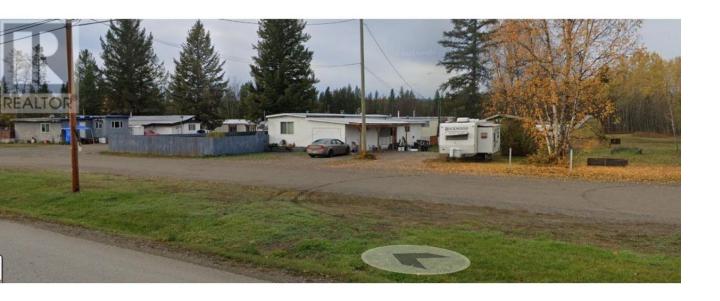

## 4824 EDWARDS Road Quesnel British Columbia

\$3/9,000

The park is located 20 km south of Quesnel in the small community of Kersley on the corner of Edwards Rd and Arnoldus Road. On one side of the street is the Kersley Elementary School and across the other street is the ice arena community hall. Just down the street is the local fire hall. All mobiles re owned by the tenants. Rents are collected by postdated checks, e-transfer and a few cy cash. Water is form a well 50'-60' deep with adequate supply. A new well pump, pressure tank and filtration system were installed September 2022. Electric is 60 amp service. There are also two shops on site, 16'x24 and 16'x12'. (id:6769)