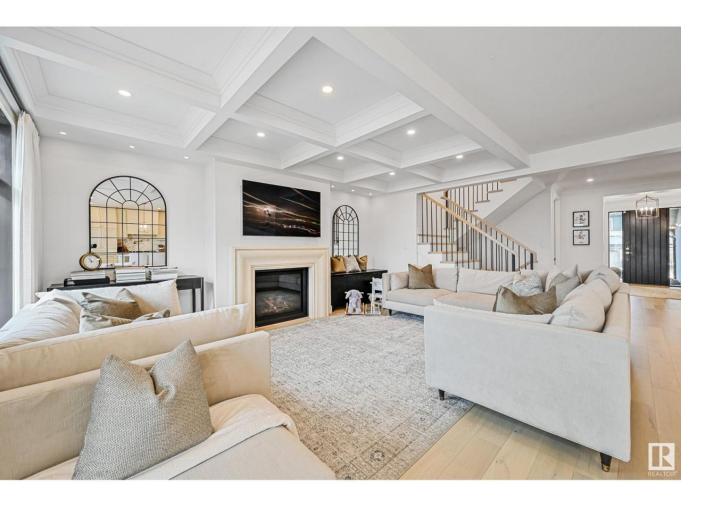

## Edmonton Alberta

\$1,500,000

Picture-Perfect Living nestled on a quiet street, steps to natural reserve/river. Keswick on the River is an exclusive neighborhood w/superior architectural requirements to maintain a higher standard of quality. With 5000sf+ of living space, interiors of this home exudes a refined elegance w/carefully chosen finishes & exquisite details that highlight both sophistication/comfort. Upgraded throughout & shows immaculate. 6 bedrms+den, 5 bathrms & multiple living/dining spaces. A sunny South backing lot welcomes you through an open floorplan featuring a great room w/coffered ceilings, timeless mantle & gas fireplace, beautiful chef's kitchen complete w/premium appliances, butler's pantry & add'l storage. Formal dining room as well as dining nook w/direct access to deck for evening bbqs. Den for home office/library. 4 bedrms on upper level, each w/access to private bathrms. Lower level offers dual recreation spaces, wet bar & 2 bedrms (or gym). Upgrades: mechanicals, framing, millwork, smart tech home +more. (id:6769)