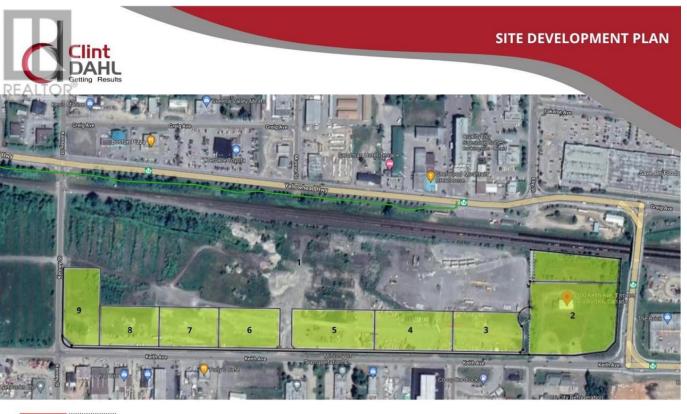

## 4830 KEITH Avenue Terrace British Columbia \$1,537,250

New Light Industrial lots now available in the heart of Terrace. Located along Keith Ave these are highly desirable lots to the region. Lots have both high visibility and excellent access, with the NSD Inland Port located behind the lot and Highway 16 only feet away. 4830 Keith (Lot 5) is a 2.37 acre lot. Build to suit by the seller is also an option. \* PREC - Personal Real Estate Corporation (id:6769)