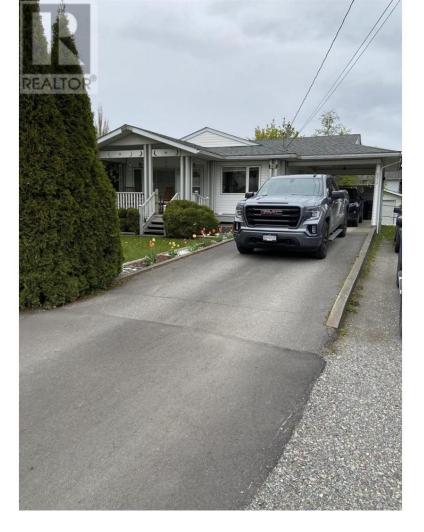

## 4832 GRAHAM Avenue Terrace British Columbia

\$549,900

This lovely 4/5 bedroom, 2 full bath ranch style home offers many impressive features - excellent condition inside and out. Spacious rooms throughout. Large kitchen with ample cabinets and counter space. Laminate flooring, carpet in 2 bedrooms. Den and master bedroom have access to a large private deck 25' x 6'. Ensuite has access to privacy deck 15' x 8', very suitable for a hot tub. Attached carport, detached garage 16' x 12.6" in back yard. Crawl space is over 4' in height, cement floor, heated and lights, offering excellent storage space. Paved driveway, fenced back yard. Lot size 60' x 178. A lovely package with great street appeal. Roof approx. 2009. Hot Water Tank 3 yrs. New Washer (id:6769)