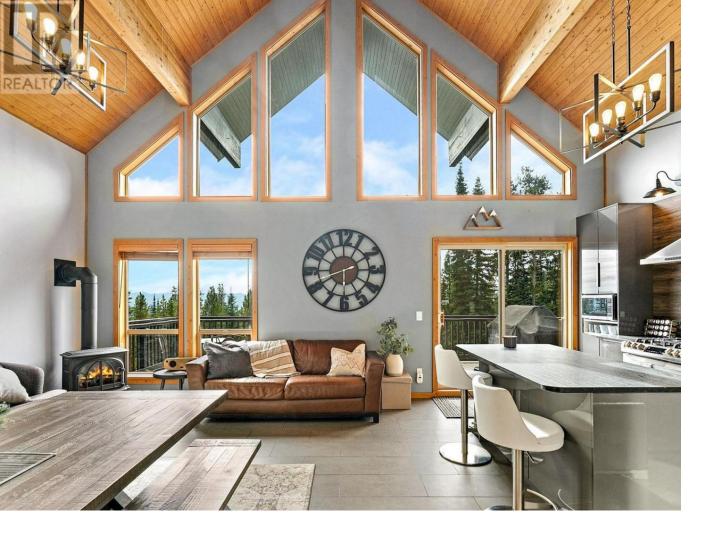

## 4833 Snowpines Road Big White British Columbia

\$959,900

Welcome to your dream mountain escape at Big White Ski Resort! This stunning, stand-alone ski chalet combines modern luxury with rustic charm, all while offering breathtaking panoramic mountain views. The walkout lower level features a fully self-contained 2-bedroom suite with its own kitchen, laundry, and private entrance—perfect for guest privacy or generating rental income. The home is equipped with smart thermostats and a smart lock, allowing you to conveniently manage energy usage and security from your phone, helping to keep utility costs low. Upstairs, the main living area boasts soaring vaulted ceilings and an updated modern kitchen with sleek stainless steel appliances. You'll also enjoy a new washer/dryer and a resurfaced deck with a private hot tub—ideal for relaxing apres ski while taking in the majestic alpine scenery. The cozy primary bedroom on the main floor provides the perfect sanctuary, while the spacious enclosed loft sleeps up to eight with 3 queen beds, a TV, and a comfortable couch with a pull-out bed, offering plenty of space for family and friends. With convenient parking for three vehicles at both the top and bottom of the property, there's ample space for everyone. Whether you're carving down the slopes with ski-in/ski-out access via the groomed cat track just steps from your door, savoring the chalet's cozy ambiance, or unwinding by the fireplace, this property offers the ultimate mountain retreat experience! (id:6769)