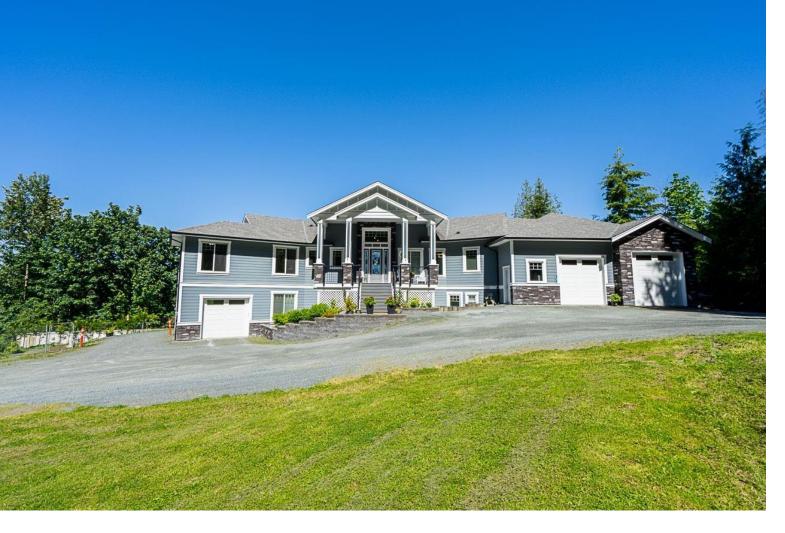

## 48355 ELK VIEW Road Chilliwack British Columbia

\$1,899,900

Gorgeous million dollar unobstructed Mountain & 180 degree Valley views from both floors! Enjoy the peace and quiet, extremely private, 400 ft frontage, hillside w/ a small creek + waterfall on almost 10 acres of land in serene Ryder Lake. Custom-built rancher with walk out basement featuring 5200+ sqft, MAIN FLOOR features 14' ceiling living rm, 10' ceiling thru-out, open gourmet kitchen with premium S/S appliances, large centre island, 3 bedrooms w/view, 2.5 bathrooms, laundry in mudroom, central AC, Surveillance cameras. Fully finished self-contained suite w/ 3 large bedrooms, 3 full baths, in-floor radiant heating, view of mountains & valley. Plenty of space for RV, 10+ vehicles, future workshop, raising livestock. Chicken coop ready to house own free-range chicken. \* PREC - Personal Real Estate Corporation (id:6769)