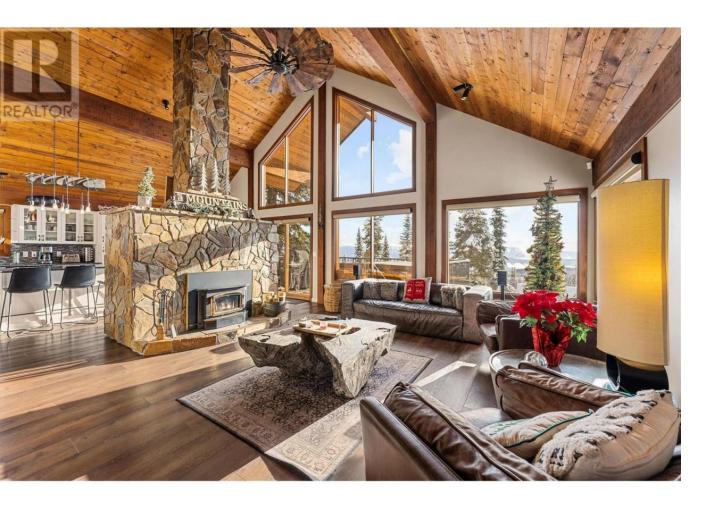

## 4838 Snow Pines Road Big White British Columbia

\$1,349,000

Luxury Chalet in the Heart of Big White - Fully Renovated & Rental Ready Welcome to your ultimate mountain retreat! This stunning stand-alone 4-bed, 3-bath chalet offers over 2,700 sq. ft. of beautifully renovated space, blending alpine charm with modern luxury and year-round income potential. The spacious living room features soaring vaulted ceilings with exposed post-and-beam architecture and a floor-to-ceiling stone fireplace, creating that true alpine lodge feel. Large windows frame sweeping mountain views, while the chef's kitchen is perfect for entertaining. After a day on the slopes, relax in your private hot tub. A smart multi-level layout provides privacy for families or guests, and a dedicated gear room keeps everything organized. There's also potential to build a garage for added storage and convenience. Enjoy true ski-in/ski-out access via a short green run to Snow Ghost Express. Just a short walk to Happy Valley, with skating, tubing, and apres fun. A lit path connects you to Big White Village, and a shuttle adds even more ease. Big White is a four-season destination offering skiing, snowboarding, hiking, biking, and festivals. With short-term rentals allowed, this is a turn-key investment with excellent year-round income potential. (id:6769)