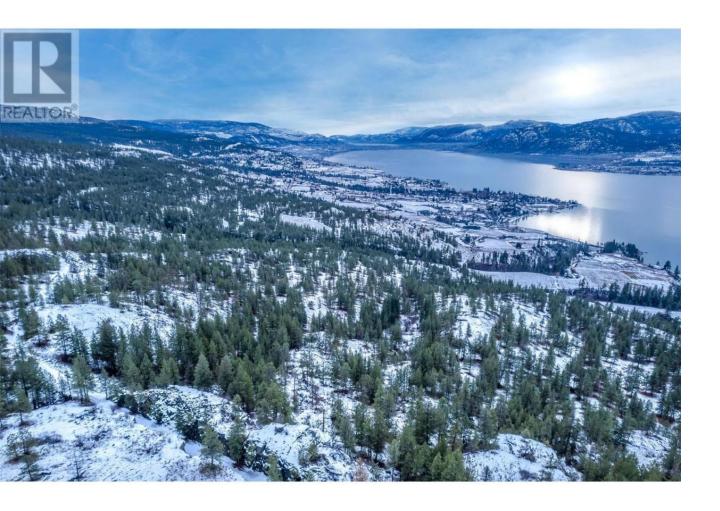

## 4850 North Naramata Road Naramata British Columbia

\$5,000,000

300 acres of stunning lakeview property with road frontage on North Naramata Rd. There are multiple sites for building a spectacular home, many acres of grassland, creeks, gulley's, this has it all. This is a very special property stretching east across the KVR trail with potential for subdivision or agricultural uses. Take at look at this acreage if only the best will do. (id:6769)