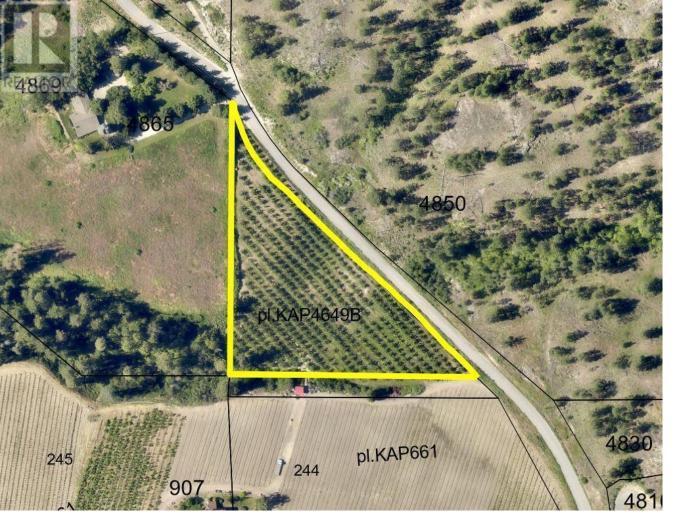

## 4855 NORTH NARAMATA Road Naramata British Columbia

\$/50,000

Contingent. Beautiful Naramata orchard surrounded by adjacent farm and forest lands. Excellent location to build your Naramata dream house! With views of Okanagan Lake to the west and mountain views to the east, there are a few ideal locations to build. Or if you would like to hold the property for future use/value, the seller can lease back the property. The current crop is red delicious and spartan apples currently used for cider production. Seller will be conducting a lot line adjustment, removing southern 40 feet of the property. The remainder is approx. 2.6 acres. Call listing agent for more information. (Duplicate listing - Agricultural MLS 197744) (id:6769)