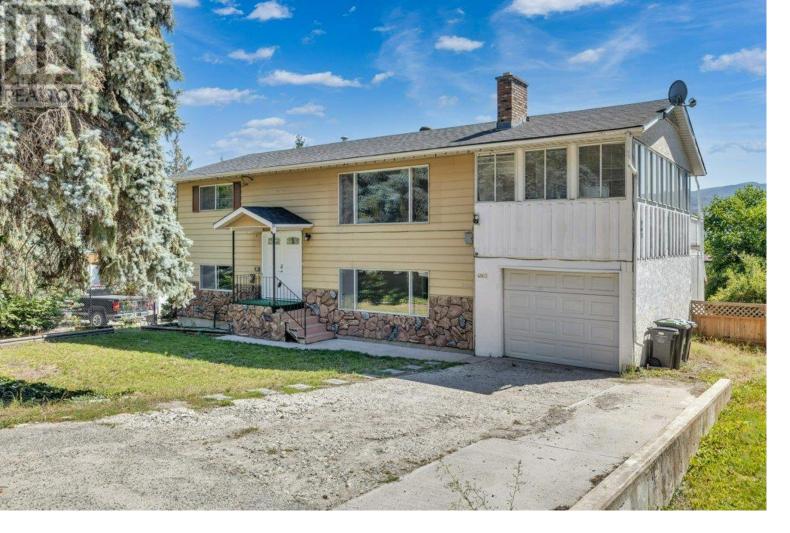

## 4863 Princeton Avenue Peachland British Columbia

\$650,000

4863 Princeton Ave in Peachland with LAKE VIEW! Built in 1976 this stunning bi-level style home offers over 1800 sq ft of space. Boasting a total of 2+2 bedrooms, this residence is perfect for growing families or those in need of ""mortgage helper"". The open concept layout provides the perfect setting for relaxation in front of real wood fireplaces or entertaining guests, while the large windows invite ample sunlight, creating a warm and inviting atmosphere. On the main floor you will find 2 great size bedrooms, living room, Huge Sunroom, kitchen with lots of cabinets, laundry and a full bath. Lower level is developed with bedroom 3 and 4, full bath, as well as secondary kitchenette and living/dinning area. Situated on a massive fully fenced 0.25-acre yard, this property allows you to enjoy the great outdoors right at your doorstep. Single garage and closed up workshop provides extra storage space for your summer and winter ""toys"". Just a short 5-minute drive away, you'll find yourself at one of the most breathtaking clear water beaches in the Okanagan Valley. Walk along the beautiful Beach Ave with stunning views, soak up the sun, shop at Farmers Market for fresh juicy local fruits and vegetables, visit the best bakeries and restaurants or just enjoy all sorts of water activities (boat launch is there for you as well)-options are unlimited! With little touch, transform this property into 2 suites and get positive cashflow house for your investors' portfolio. (id:6769)