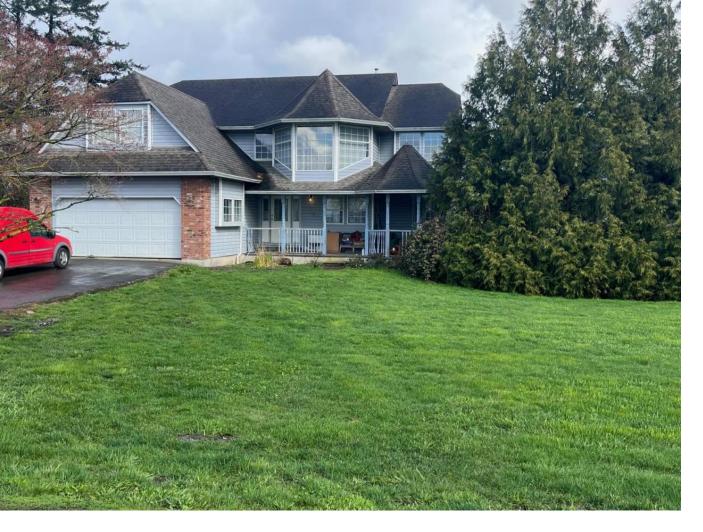

## 48818 PRAIRIE CENTRAL Road Chilliwack British Columbia

Former dairy farm with numerous barns, milking parlor, milking equipment, bulk tank, etc. is located on 20 acres of farmland close to all amenities of town. Shop is 40' x 50'. The perfect place to start your own dairy operation. Built in 1991 the 3,500 sq ft basement entry main home has 5 bedrooms and 3 full baths. Still has the original 1,000 sq ft farm house on the property. \* PREC - Personal Real Estate Corporation (id:6769)