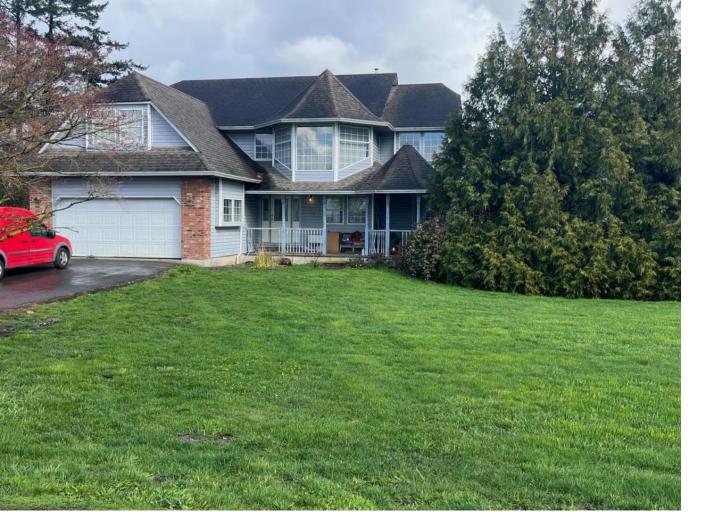

## 48818 PRAIRIE CENTRAL Road Chilliwack British Columbia

\$2,900,000

Former dairy farm with numerous barns, milking parlor, milking equipment, bulk tank, etc. is located on 20 acres of farmland close to all amenities of town. Shop is  $40' \times 50'$ . The perfect place to start your own dairy operation. Built in 1991 the 3,500 sq ft basement entry main home has 5 bedrooms and 3 full baths. Still has the original 1,000 sq ft farm house on the property. This land is considered by some, to be the best land, to grow ground crops in the valley . \* PREC - Personal Real Estate Corporation (id:6769)