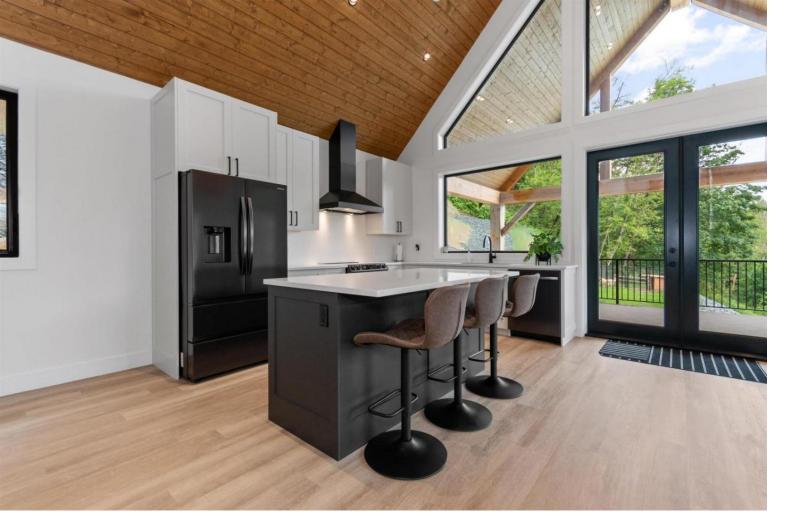

## 48843 ELK VIEW Road Chilliwack British Columbia

\$2,499,999

Nestled within the tranquil Ryder Lake landscape, discover this exquisite custom-built residence completed in 2024, on 10-acres! Enjoy vaulted ceilings, stone fireplace and abundant natural light in the open living area. The kitchen dazzles with custom cabinetry, black s/s appliances, island and a spacious pantry. Upstairs, the primary bedrm, a serene retreat with mountain views, walk-in closet and luxurious ensuite featuring soaker tub, dual sinks, and a beautifully appointed shower. 2 bedrms, a full bath and laundry complete this level. Below, a rec room with wet bar and bathroom perfectly poised for conversion into a 1-bedrm suite. A legal 2 bedrm suite downstairs provides an ideal income opportunity or space for extended family. Outside an oversized deck adorned with custom finishes. (id:6769)