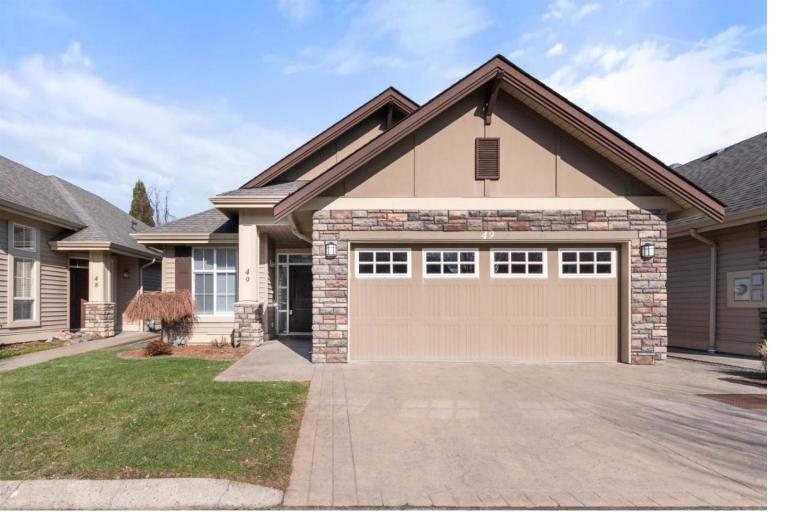

## 6577 SOUTHDOWNE Place 49 Chilliwack British Columbia

\$959,000

EXECUTIVE RANCHER w/ full basement located in Sardis Park area in one of the more sought after strata complexes in Chilliwack. This spacious floor plan includes extensive crown moulding, 12' coffer ceilings in the great room, hardwood flooring, new quartz countertops in kitchen & bathrooms on main floor, undermount sinks. New paint on main floor & finishing on kitchen cabinets. Top of the line plush carpets. The primary bedroom is on main w/luxury ensuite. Main floor has den/office and 2nd bedroom. Two large bedrooms in the basement w/full bathroom & a large family room. You will be impressed with the quality of this home, with lots of storage & a quiet private backyard. Main floor is wheel chair accessible if needed. Don't miss out on this family & pet friendly beauty. (id:6769)