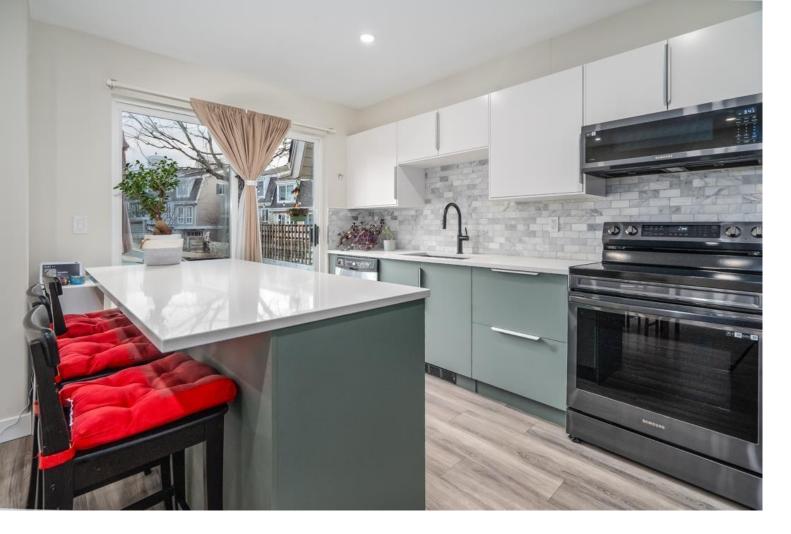

## 8890 WALNUT GROVE 49 Langley British Columbia

\$867,900

Perfect blend of convenience & comfort. Opposite Secondary School & Community Center. Very close to Elementary Schools. Fenced backyard with synthetic turf, perfect for BBQs, adjacent to kitchen. Laminate flooring throughout, complemented by ample natural light through big windows, creating a warm & inviting atmosphere around the cozy fireplace. 3 bedrooms, 1.5 bathrooms (1 ensuite). Highlights include a 2-car garage, powder room on the main floor, & in-suite laundry. This unit in Highland Ridge overlooks greenspace, offering a tranquil setting. Welcome to Highland Ridge, where comfort, convenience, and community converge. Walk to restaurants, shops & transit. Completely upgraded & renovated, too many to list! Sellers prefer completing the sale in October. (id:6769)