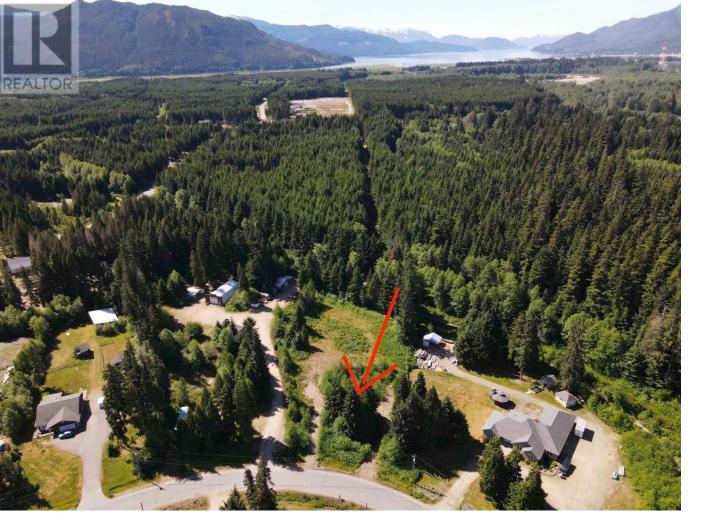

## 49 BLUEBERRY Avenue Kitimat British Columbia

\$214,990

\*\*\*Owner Financing available\*\*\* 15 year amortization at 6% with \$40,0000.00 down payment. Located in Strawberry Meadows, this 1.54 acre lot has been cleared, driveway in and some pre-build groundwork. Boasts horseshoe driveway with privacy stand of evergreens in the front; backs onto creek and walking distance to new bike park and trail system and the beautiful Minette Bay park. Meadow-like backyard with long grass is a clean slate or leave as-is. 42 meter frontage and 155 meters deep at the farthest point, great property to start your dream build! (id:6769)