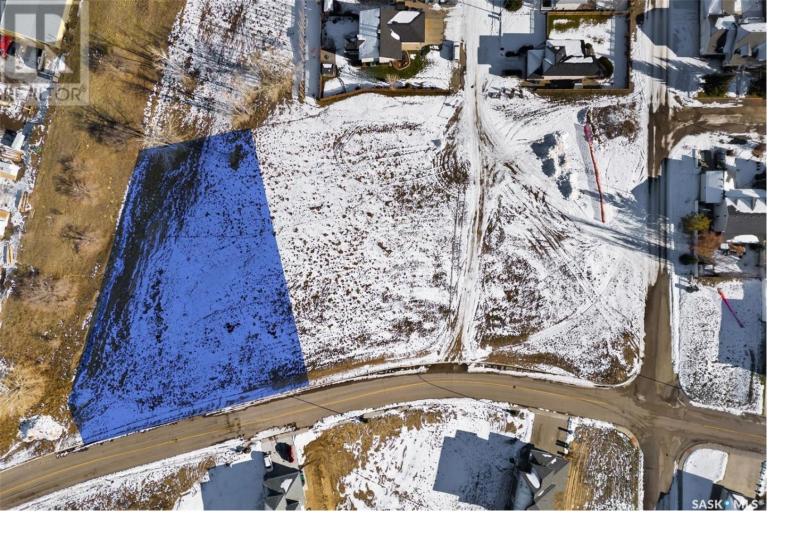

## Pilot Butte Saskatchewan

Here's your chance to own valuable land right in the heart of the thriving Pilot Butte community! This 1.24-acre plot is primed for future developments, with available subdivision concepts for potential buyers. The community of Pilot Butte has been experiencing consistent growth year after year, making this land an exceptionally attractive investment for developers, builders, and investors alike. Situated strategically, the property is positioned for optimal development potential. For those looking for a more substantial opportunity, this lot is part of a larger offering, including two additional parcels (MLS#SK952657 & MLS#SK952655), creating a combined total of over 3 ACRES! This is a rare chance to secure a significant stake in Pilot Butte's promising future. Pilot Butte's appeal extends beyond the land itself. The town boasts proximity to essential amenities, schools, and robust infrastructure. Combined with strong community engagement and development support, Pilot Butte has established a track record of sustained growth and economic vitality. Don't miss out on being part of this community's expansion. Contact the listing agent to explore how you can contribute to shaping the future of Pilot Butte. (id:6769) Listing Presented By: