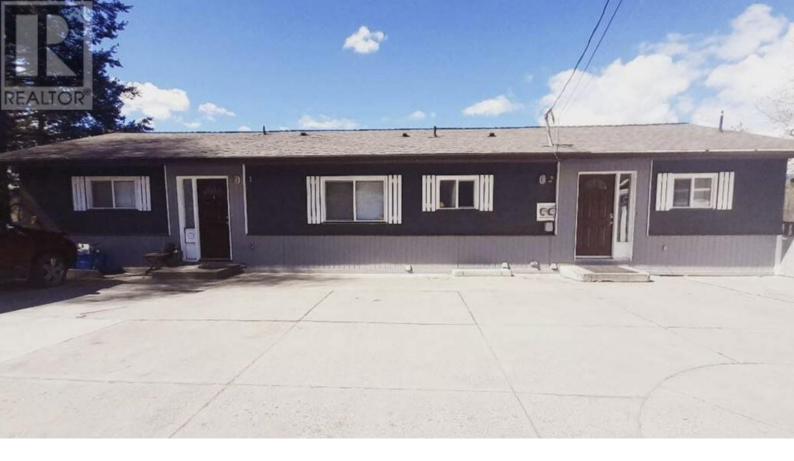

## 4904 Pleasant Valley Road Vernon British Columbia

\$1,000,000

For more information, please click on Brochure button below. Great potential investment opportunity. A duplex with detached garage and RV parking. Offering potential rental income. Walking distance to shopping and amenities. Property offers great view and privacy, with newer updates throughout including a full kitchen renovation in unit #2 and paint. All units have own laundry. Property currently has good long term tenants in place. Future potential development options with R5 zoning! One of a kind, do not miss out! All measurements are approximate. (id:6769)