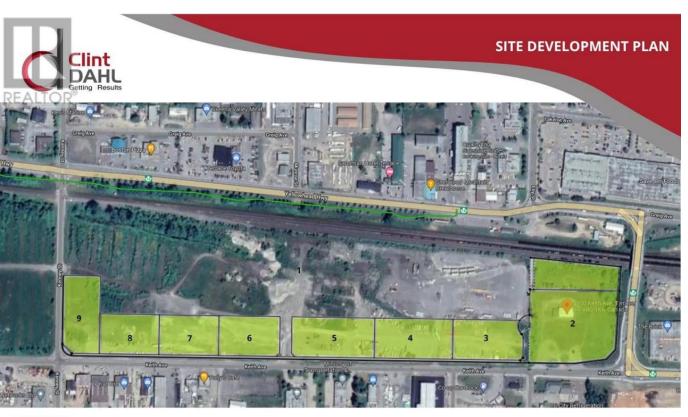

## 4910 KEITH Avenue Terrace British Columbia

\$1,132,300

New Light Industrial lots now available in the heart of Terrace. Located along Keith ave these are highly desirable lots to the region. Lots have both high visibility and excellent access, with the NSD Inland Port located behind the lot and Highway 16 only feet away. 4910 Keith (Lot 6) is a 1.74 acre lot. Build to suit by the seller is also an option. \* PREC - Personal Real Estate Corporation (id:6769)