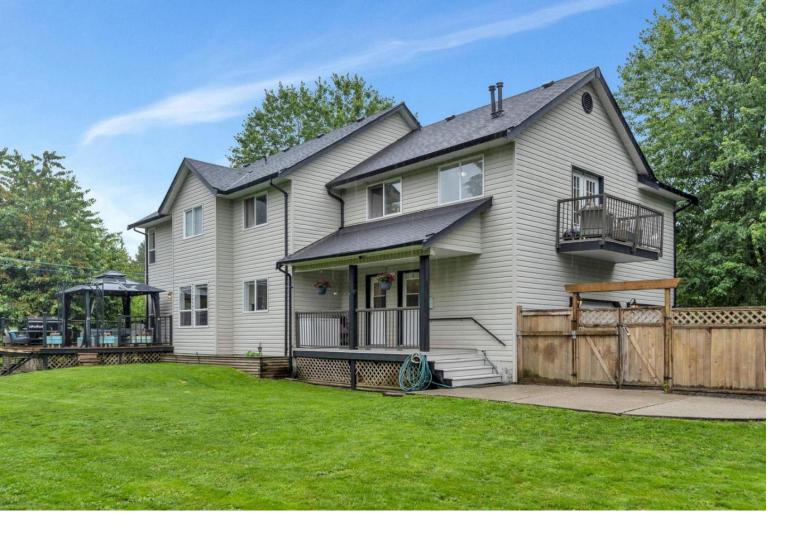

## 49107 GORDELLE Place Chilliwack British Columbia

\$1,488,888

Discover the perfect blend of comfort and charm with this stunning 5-bedroom, 4-bathroom home in the serene Chilliwack River Valley. Nestled on a private, fenced, corner half acre lot in a peaceful cul-de-sac, this property boasts an impressive 3,000 square feet of living space. The home features high-quality 2x6 construction and has been meticulously updated with a new roof and hot water tank, ensuring worry-free living. The property includes a unique suite above the garage with a separate entrance, perfect for extended family or guests. Enjoy a backyard garden with raised beds, RV parking, city water, and a bathroom with a shower in the garage. The home also has a 4.5-foot crawl space with shelves for storage. This exclusive home is just a 10 minute drive from all local amenities. (id:6769)