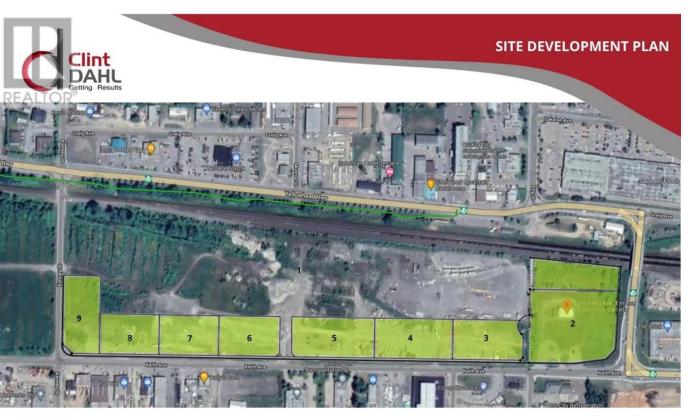

## 4920 KEITH Avenue Terrace British Columbia

\$1,105,000

New Light Industrial lots now available in the heart of Terrace. Located along Keith Ave these are highly desirable lots to the region. Lots have both high visibility and excellent access, with the NSD Inland Port located behind the lot and Highway 16 only feet away. 4920 Keith (Lot 7) is a 1.70 acre lot. Build to suit by the seller is also an option. \* PREC - Personal Real Estate Corporation (id:6769)