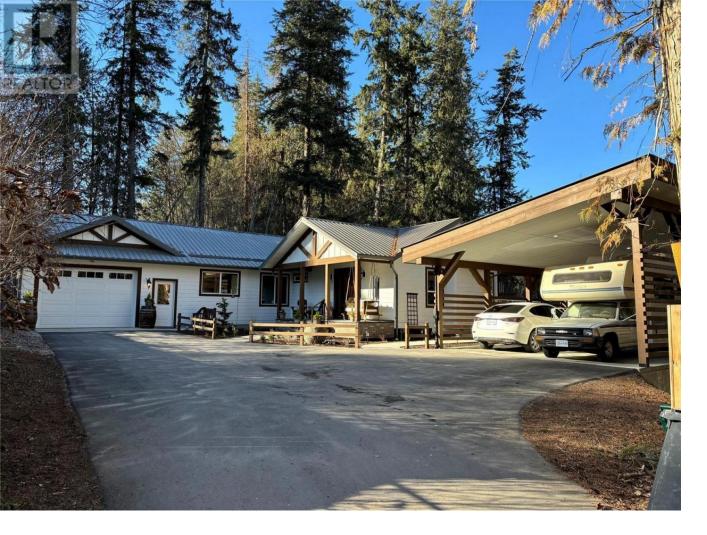

## 4930 70 Avenue Canoe British Columbia

\$1,149,000

This private mini estate, set against a serene pond, offers 2 complete residences, located in the charming community of Canoe, minutes from Salmon Arm. This amazing rancher style home underwent a complete renovation and spacious addition in 2021, with excellent craftsmanship and high end finishes throughout. Great room has beautiful built ins, a stone gas fireplace and formal dining area w/access to the oversized covered deck. Quality custom millwork in the kitchens and bathrooms. Main kitchen offers leathered granite, breakfast nook with banquette seating and SS appl, incl wine fridge. Primary bedroom has access to the hottub-ready sundeck, 4pc ensuite & walk-in closet. 2nd & 3rd bedrooms, full bath & laundry on the main floor. The bright & spacious walk out lower level offers endless possibilities, currently designed as a spacious legal bachelor suite, 4 bedrooms, den, laundry & 2 full baths. The entire walk-out level can be transformed into a beautiful self-contained 4bdr home. Covered RV parking w/hook up & sanidump. Canoe is well-known for being exceptionally family friendly. It's the home of Salmon Arm's beach and boat launch areas, and a delightful neighbourhood bistro. Salmon Arm, with it's natural beauty, is growing! It's fast becoming known for it's eclectic arts & culture scene, fashionable boutiques, great coffee shops and restaurants, as well as world class wineries, golf courses, one being championship level. (id:6769)