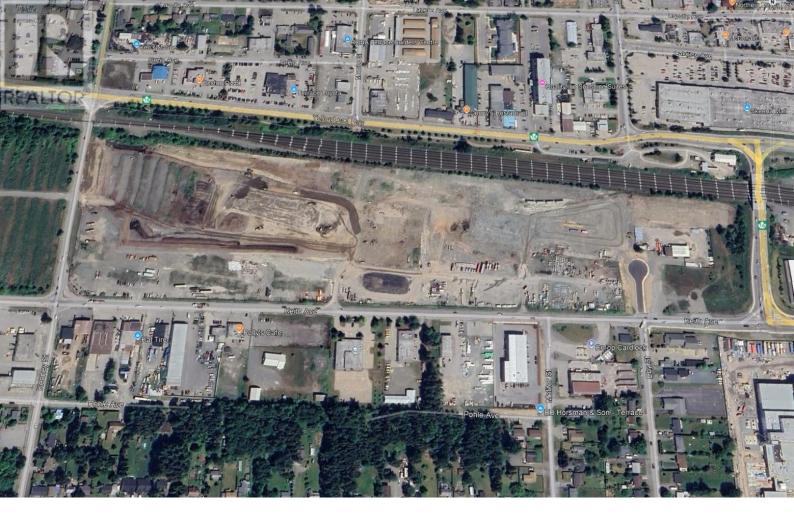

## 4930 KEITH Avenue Terrace British Columbia \$1,105,000

New Light Industrial lots now available in the heart of Terrace. Located along Keith Ave these are highly desirable lots to the region. Lots have both high visibility and excellent access, with the NSD Inland Port located behind the lot and Highway 16 only feet away. 4930 Keith (Lot 8) is a 1.70 acre lot. Build to suit by the seller is also an option. Inquire now for full information package. \* PREC - Personal Real Estate Corporation (id:6769)