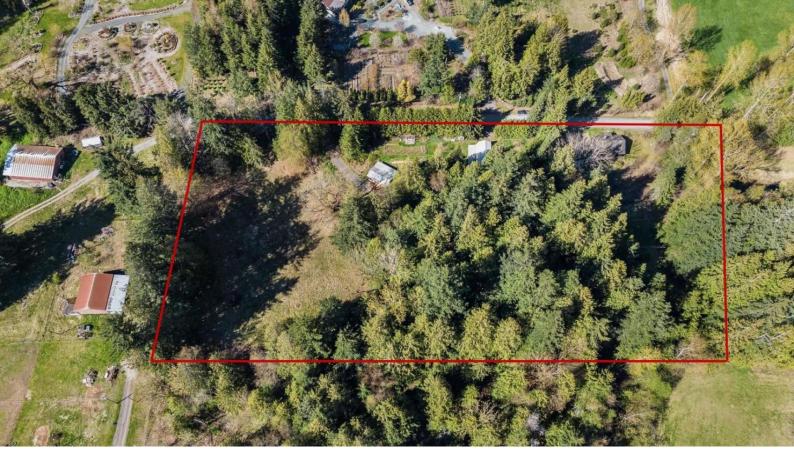

## 49472 VOIGHT Road Chilliwack British Columbia

\$1,399,900

PRIVATE 4.62 acre parcel on the quiet dead end street of VOIGHT ROAD in picturesque Ryder Lake. This home has been lovingly maintained and updated over the decades by the same owners! Quaint 3 bedroom and 2 bathroom RANCHER with ample storage, large living space w/ gas fireplace, & TONS of character. Side family suite w/ open concept kitchen/living with 1 bdrm & full bathroom. Fantastic layout for multi-generational families and those who need a level entry suite (or BnB!). There is a LARGE DETACHED BARN w/ hay loft & cold cellar, PLUS a detached shelter fabulous for millwork, artisans, or added parking. With 666 sq ft of FRONTAGE, there are multiple entries for access, parking, and building! Enjoy the fantastic SOUTHERN mountain views, frolic in your personal forest, & enjoy nature! \* PREC - Personal Real Estate Corporation (id:6769)