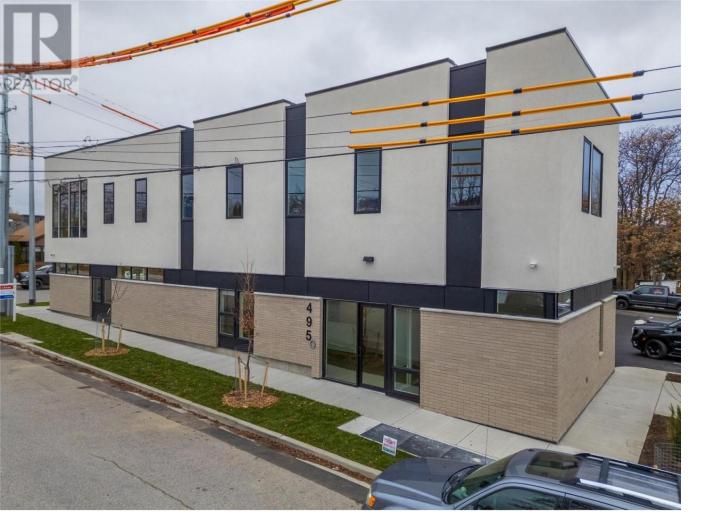

## 495 Van Horne Street Penticton British Columbia

\$25

High-end office space for lease in brand new building at the corner of Padmore and Van Horne. This unit is 841 sqft and has high-end finishes throughout. The large main reception has a nice built-in reception desk to greet customers and clients. The Waiting area is flanked on both sides by large bright offices. There is data room off the Reception area, as well as a large storage/Coat-room with access to the parking lot. A third office is located just off of the Reception area with a kitchen and bathroom tucked off to the side. Check out the floor plan. The unit is turnkey and perfect for a professional office space, Doctors office or anyone looking for high-end office space close to downtown. Additional rent is \$6.50 per sqft included property tax, insurance and snow removal. Utilities separately metered and will be extra. This unit fronts Van Horne Street and comes with 2 assigned parking stalls with direct access from the parking lot into the unit. Call today for more details. (id:6769)